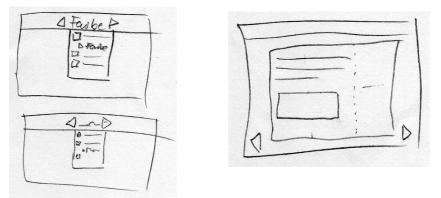

## Theme: Begin conception of part "learn"

- the box on the right side which now contains the structure of the lessons will be deleted
- this structuring will be moved to the menu above

sketches made during the meeting: on the left: new place for the structuring; on the right: scene without structure box