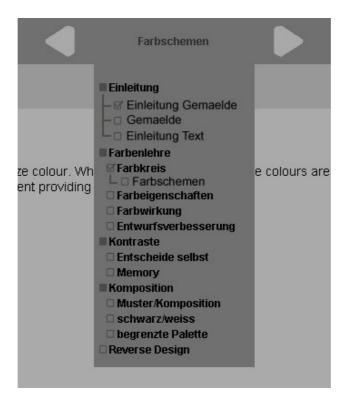

## Theme: learn

• the picture of a circle within the layout "color schema" is displayed wrong

- the exercise of "quantity contrast" is displayed to far left
- the workbenches should have the same size
- create new layout scheme for "simulatous contrast"
- overwork the layout for "memory": the lower text pane should be smaller
- there is still a repaint() problem or something, when leaving the navigation
- the navigation should be overworked like this: it should be possible to flip open headings, but only one at a time